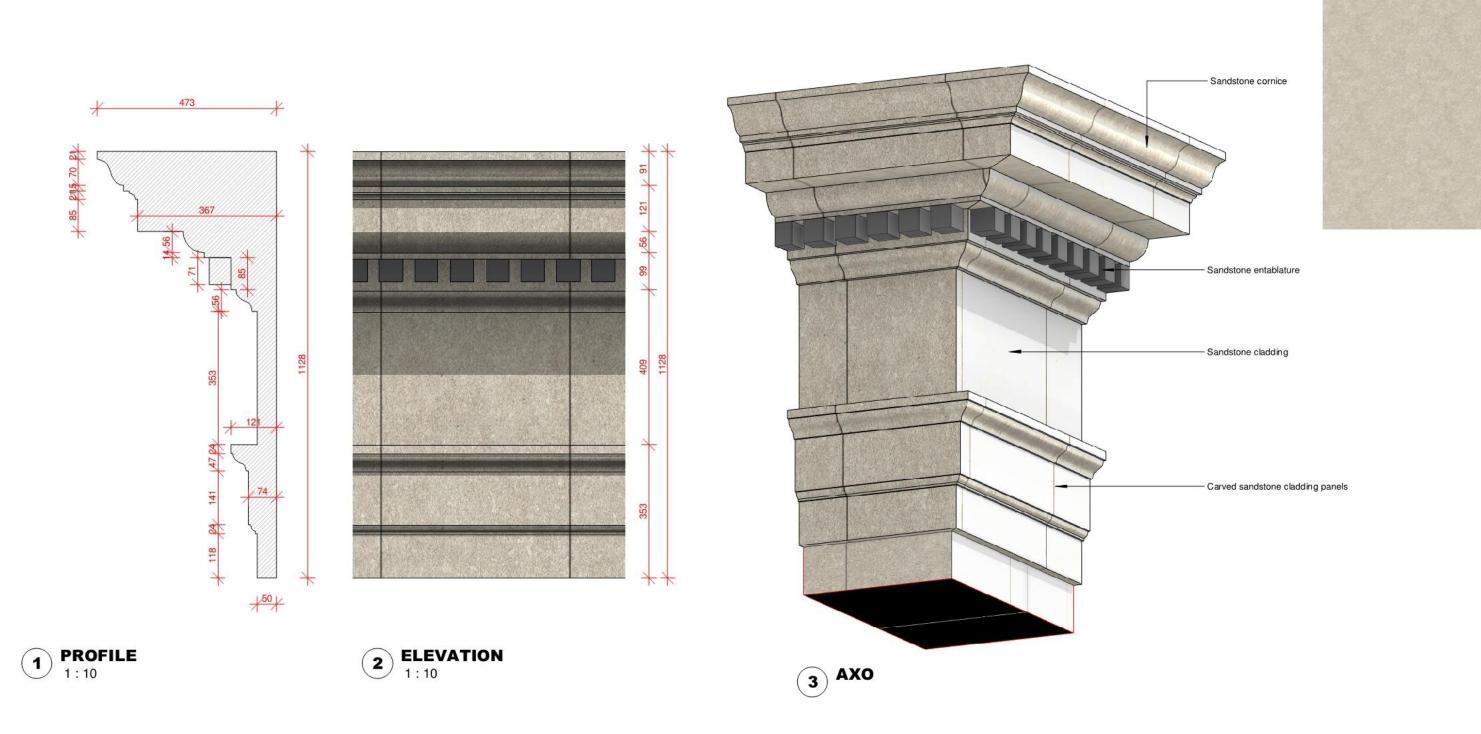

# **MOLDING 02**

FINISH: CARVED SANDSTONE TILES

FINISH: CARVED SANDSTONE TILES