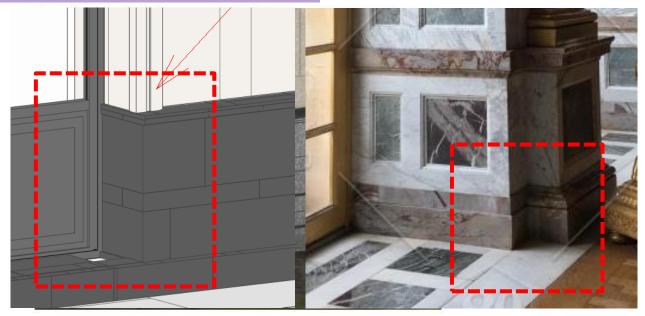

FINISH: CARVED SANDSTONE TILES

# **MOLDING 02**

FINISH: CARVED SANDSTONE TILES

# **MOLDING 03**

FINISH: SULTANPUR DARK GRANITE - STAGGERED

4 SKIRTING AT DOOR REVEALS