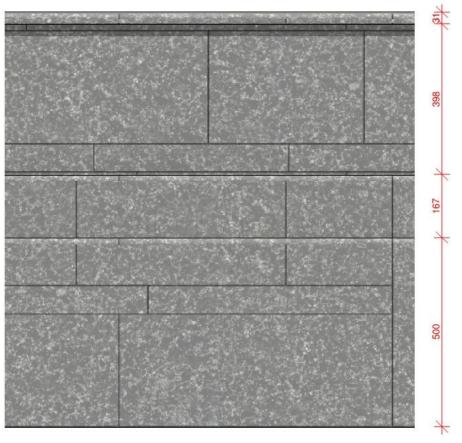

FINISH: CARVED SANDSTONE TILES

# **MOLDING 02**

FINISH: CARVED SANDSTONE TILES

# **MOLDING 03**

FINISH: SULTANPUR DARK GRANITE - STAGGERED

4 SKIRTING AT DOOR REVEALS