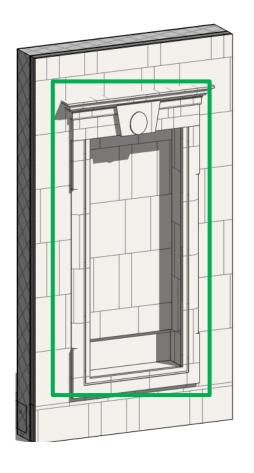

------------------------------------|--|
| BA2 | Full entablature<br>on top of half<br>band        |  |
| ваз | Full entablature<br>on top of full<br>entablature |  |

# **ATRIUM**



| BA1 | Full entablature<br>in-line with half<br>band     |  |
|-----|---------------------------------------------------|--|
| BA2 | Full entablature<br>on top of half<br>band        |  |
| ВАЗ | Full entablature<br>on top of full<br>entablature |  |



FINISH: CARVED SANDSTONE TILES

# **MOLDING 02**





FINISH: CARVED SANDSTONE TILES

# **MOLDING 03**





FINISH: SULTANPUR DARK GRANITE - STAGGERED



4 SKIRTING AT DOOR REVEALS









# APPROACH TO WINDOWS

#### **GROUND FLOOR PLAN**



#### **FIRST FLOOR PLAN**



### **WINDOW TYPES REFERENCE VIEW**



#### **WINDOW TYPES**





1500

1100

550 > 550



1500

1100









**WINDOW ELEVATION B** 

**WINDOW ELEVATION C** 

**WINDOW ELEVATION D** 

| EXTER | NAL FINISHES                                                         |
|-------|----------------------------------------------------------------------|
| S01   | STONE:<br>Rock face sandstone<br>Staggerbond tile pattern            |
| S02   | STONE:<br>Sardo granite (light)<br>1200 x 1200mm staggerbond tile    |
| S03   | STONE:<br>Sardo granite (dark)<br>(size?) tile                       |
| S04   | STONE:<br>External tile                                              |
| S04   | FLOORS:<br>INLAY-granite,<br>sultaphur light                         |
| S06   | COLUMNS<br>SANDSTONE. DUNE – YELLOW<br>/ DUNE HONED / QUARRY<br>FACE |
| S07   | FLOORS:<br>INLAY-granite,<br>sultaphur light