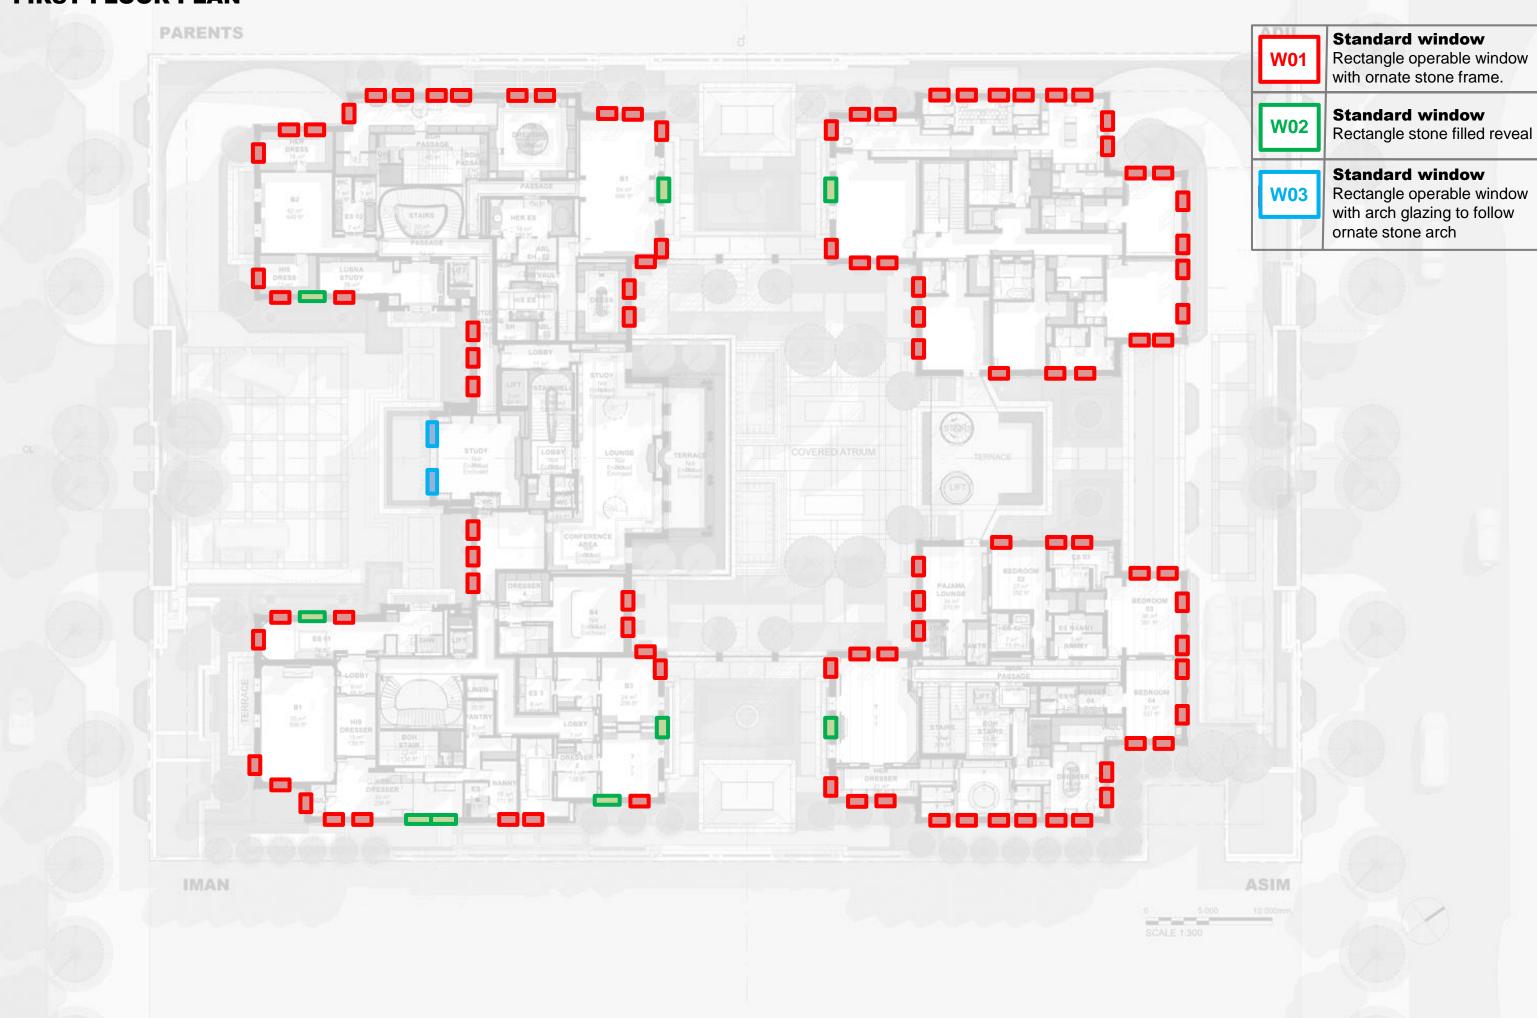

#### **FIRST FLOOR PLAN**

L01

Standard Square window

Standard Arched window

stone frame.

Rectangle operable window with ornate

Standard Square window (Blank)
Rectangle stone filled reveal

Rectangle operable window with arch glazing to follow ornate stone arch