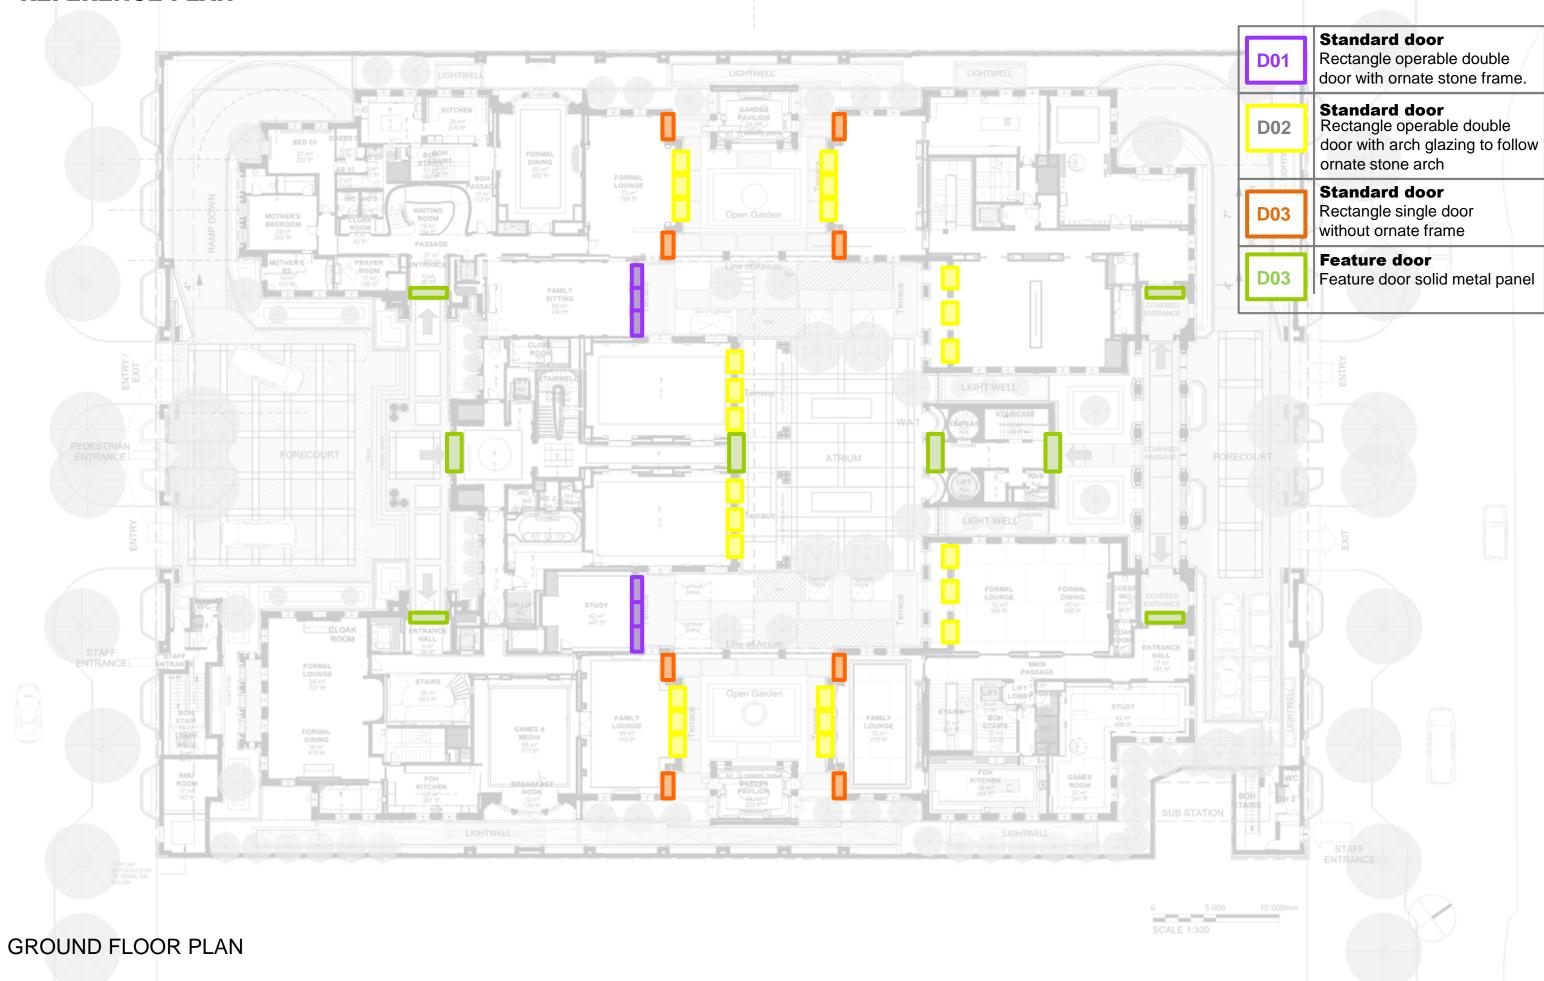

#### REFERENCE PLAN

# **REFERENCE PLAN PARENTS** Standard door Rectangle operable double **D01** door with ornate stone frame. Standard door Rectangle operable double door with arch glazing to follow D02 ornate stone arch Standard door Rectangle single door **D03** without ornate frame Feature door **D03** Feature door solid metal panel IMAN ASIM FIRST FLOOR PLAN