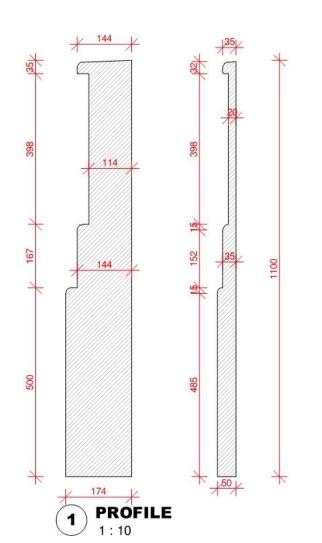

AN'S FORECOURT**



# **PARENTS & IMAN'S FORECOURT**





# **PARENTS & IMAN'S FORECOURT**



| BA1 | Full entablature<br>in-line with half<br>band     |  |
|-----|---------------------------------------------------|--|
| BA2 | Full entablature<br>on top of half<br>band        |  |
| ваз | Full entablature<br>on top of full<br>entablature |  |

# **ATRIUM**



| BA1 | Full entablature<br>in-line with half<br>band     |  |
|-----|---------------------------------------------------|--|
| BA2 | Full entablature<br>on top of half<br>band        |  |
| ВАЗ | Full entablature<br>on top of full<br>entablature |  |



FINISH: CARVED SANDSTONE TILES

# **MOLDING 02**





FINISH: CARVED SANDSTONE TILES

# **MOLDING 03**





FINISH: SULTANPUR DARK GRANITE - STAGGERED



4 SKIRTING AT DOOR REVEALS









# APPROACH TO WINDOWS

#### **GROUND FLOOR PLAN**



#### **FIRST FLOOR PLAN**



### **WINDOW TYPES REFERENCE VIEW**



#### **WINDOW TYPES**





1500

1100

550 > 550



1500

1100









**WINDOW ELEVATION B** 

**WINDOW ELEVATION C** 

**WINDOW ELEVATION D** 

| EXTER | NAL FINISHES                                                         |
|-------|----------------------------------------------------------------------|
| S01   | STONE:<br>Rock face sandstone<br>Staggerbond tile pattern            |
| S02   | STONE:<br>Sardo granite (light)<br>1200 x 1200mm staggerbond tile    |
| S03   | STONE:<br>Sardo granite (dark)<br>(size?) tile                       |
| S04   | STONE:<br>External tile                                              |
| S04   | FLOORS:<br>INLAY-granite,<br