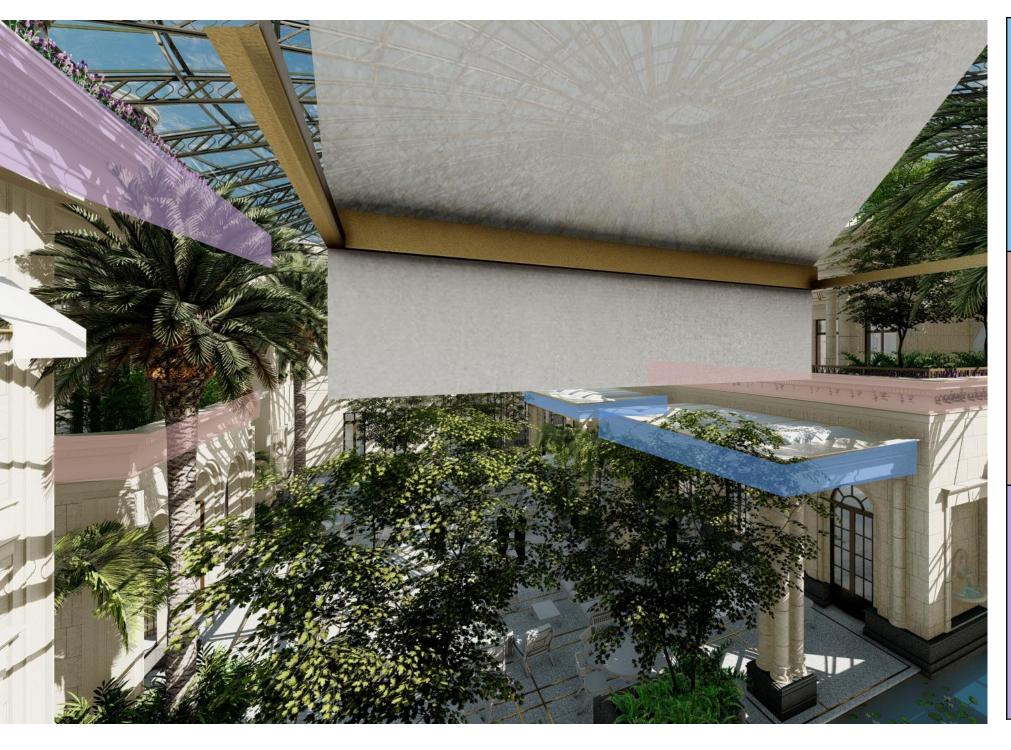

# **ATRIUM**

| BA1 | Full entablature<br>in-line with half<br>band     |  |
|-----|---------------------------------------------------|--|
| BA2 | Full entablature<br>on top of half<br>band        |  |
| ВАЗ | Full entablature<br>on top of full<br>entablature |  |