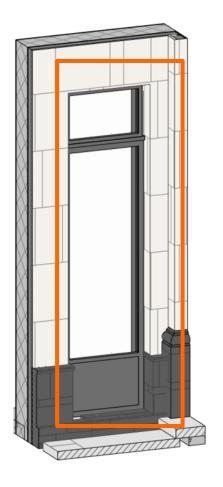

# **REFERENCE PLAN PARENTS** Standard door Rectangle operable double **D01** door with ornate stone frame. Standard door Rectangle operable double door with arch glazing to follow D02 ornate stone arch Standard door Rectangle single door **D03** without ornate frame Feature door **D03** Feature door solid metal panel IMAN ASIM FIRST FLOOR PLAN

Standard door

ornate stone frame.

Standard door

Standard door

Feature door

frame

**D01** 

**D02** 

D03

**D03** 

Rectangle operable double door with

Rectangle operable double door with arch glazing to follow ornate stone arch

Rectangle single door without ornate

Feature door solid metal panel

**DOOR ELEVATION A** 