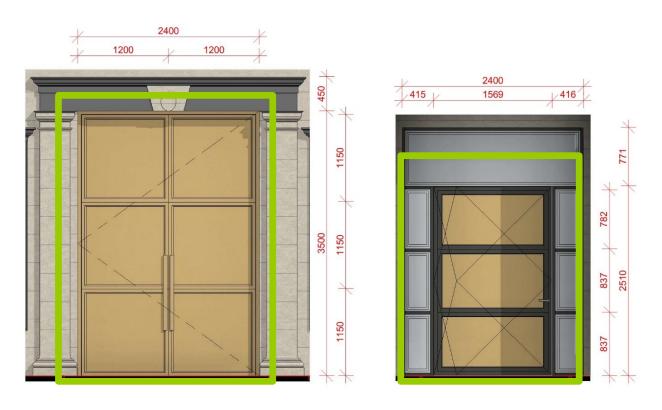

# **REFERENCE PLAN PARENTS** Standard door Rectangle operable double **D01** door with ornate stone frame. Standard door Rectangle operable double door with arch glazing to follow D02 ornate stone arch Standard door Rectangle single door **D03** without ornate frame Feature door **D03** Feature door solid metal panel IMAN ASIM FIRST FLOOR PLAN

Standard door

ornate stone frame.

Standard door

Standard door

Feature door

frame

**D01** 

**D02** 

D03

**D03** 

Rectangle operable double door with

Rectangle operable double door with arch glazing to follow ornate stone arch

Rectangle single door without ornate

Feature door solid metal panel

**DOOR ELEVATION A** 