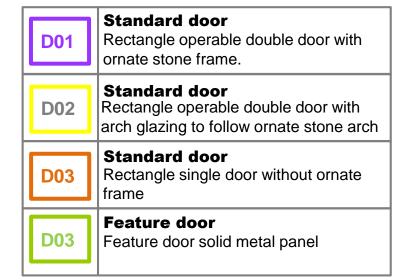

# **REFERENCE PLAN PARENTS** Standard door Rectangle operable double **D01** door with ornate stone frame. Standard door Rectangle operable double door with arch glazing to follow D02 ornate stone arch Standard door Rectangle single door **D03** without ornate frame Feature door **D03** Feature door solid metal panel IMAN ASIM FIRST FLOOR PLAN

Standard door

ornate stone frame.

Standard door

Standard door

Feature door

frame

**D01** 

**D02** 

D03

**D03** 

Rectangle operable double door with

Rectangle operable double door with arch glazing to follow ornate stone arch

Rectangle single door without ornate

Feature door solid metal panel

**DOOR ELEVATION A** 