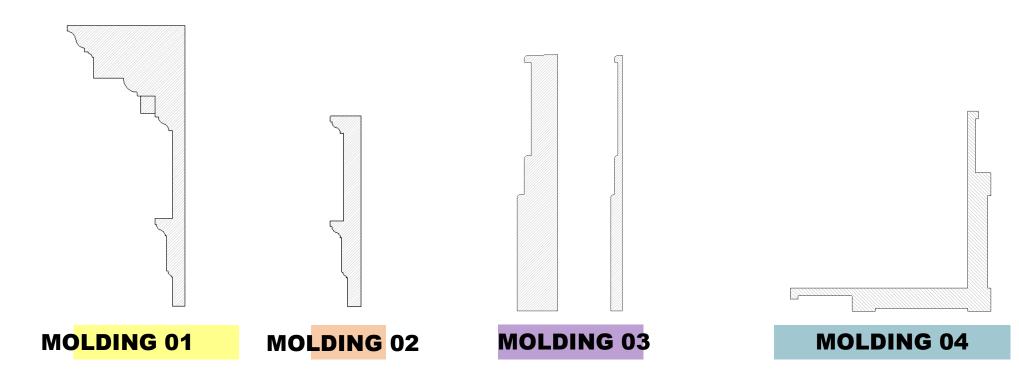

# GRC WALL DETAILS MOULDING PROFILES

FINISH: CARVED SANDSTONE TILES

# **MOLDING 02**

FINISH: CARVED SANDSTONE TILES

# **MOLDING 03**

FINISH: SULTANPUR DARK GRANITE - STAGGERED

4 SKIRTING AT DOOR REVEALS