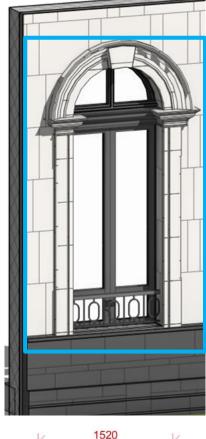

----------------------|--|
| BA2 | Full entablature<br>on top of half<br>band        |  |
| ваз | Full entablature<br>on top of full<br>entablature |  |

# **ATRIUM**



| BA1 | Full entablature<br>in-line with half<br>band     |  |
|-----|---------------------------------------------------|--|
| BA2 | Full entablature<br>on top of half<br>band        |  |
| ВАЗ | Full entablature<br>on top of full<br>entablature |  |



FINISH: CARVED SANDSTONE TILES

# **MOLDING 02**





FINISH: CARVED SANDSTONE TILES

# **MOLDING 03**





FINISH: SULTANPUR DARK GRANITE - STAGGERED



4 SKIRTING AT DOOR REVEALS









# APPROACH TO WINDOWS

#### **GROUND FLOOR PLAN**



#### **FIRST FLOOR PLAN**



### **WINDOW TYPES REFERENCE VIEW**



#### **WINDOW TYPES**





1500

1100

550 > 550



1500

1100









**WINDOW ELEVATION B** 

**WINDOW ELEVATION C** 

**WINDOW ELEVATION D** 

| EXTER | NAL FINISHES                                                         |
|-------|----------------------------------------------------------------------|
| S01   | STONE:<br>Rock face sandstone<br>Staggerbond tile pattern            |
| S02   | STONE:<br>Sardo granite (light)<br>1200 x 1200mm staggerbond tile    |
| S03   | STONE:<br>Sardo granite (dark)<br>(size?) tile                       |
| S04   | STONE:<br>External tile                                              |
| S04   | FLOORS:<br>INLAY-granite,<br>sultaphur light                         |
| S06   | COLUMNS<br>SANDSTONE. DUNE – YELLOW<br>/ DUNE HONED / QUARRY<br>FACE |
| S07   | FLOORS:<br>INLAY-granite,<br>sultaphur light