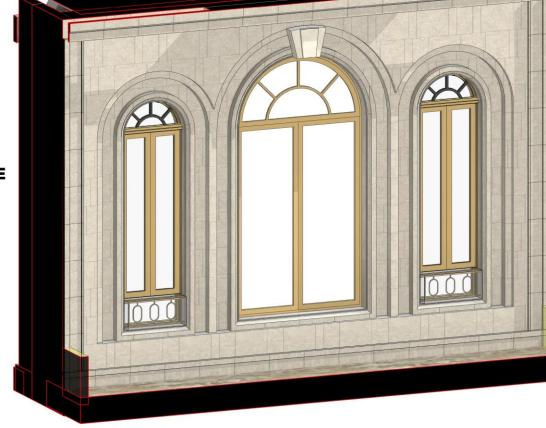

W01

W02

W03

**SIDE PORTICO WINDOW ELEVATION** 

FLANK MOLDINGS

PORTICO WINDOW PROFILE 1:10

**BAY WINDOW PROFILE** 1:10

**MAIN PORTICO WINDOW AXO** 