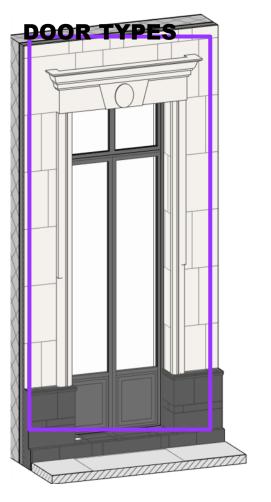

Standard door

ornate stone frame.

Standard door

Standard door

Feature door

frame

**D01** 

**D02** 

D03

**D03** 

Rectangle operable double door with

Rectangle operable double door with arch glazing to follow ornate stone arch

Rectangle single door without ornate

Feature door solid metal panel

**DOOR ELEVATION A** 

#### **DOOR TYPES**