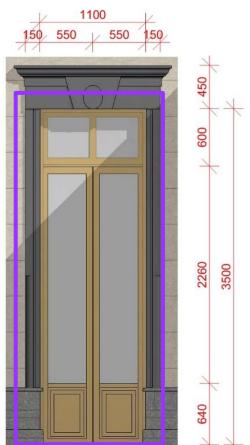

# **REFERENCE PLAN PARENTS** Standard door Rectangle operable double **D01** door with ornate stone frame. Standard door Rectangle operable double door with arch glazing to follow D02 ornate stone arch Standard door Rectangle single door **D03** without ornate frame Feature door **D03** Feature door solid metal panel IMAN ASIM FIRST FLOOR PLAN

Standard door

ornate stone frame.

Standard door

Standard door

Feature door

frame

**D01** 

**D02** 

D03

**D03** 

Rectangle operable double door with

Rectangle operable double door with arch glazing to follow ornate stone arch

Rectangle single door without ornate

Feature door solid metal panel

**DOOR ELEVATION A** 