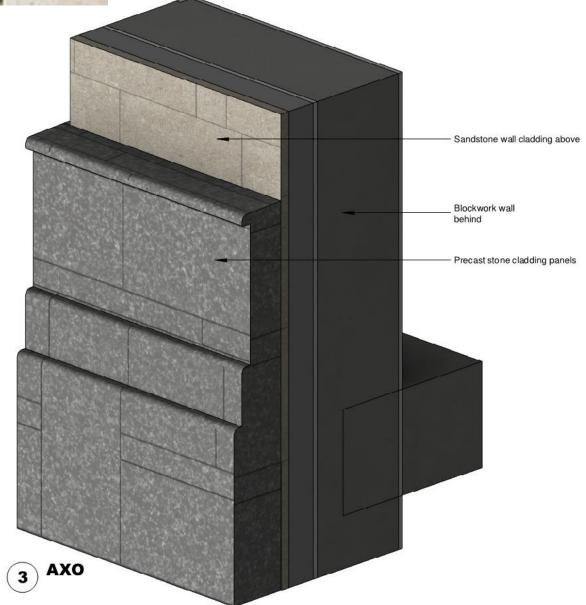

#### **GROUND FLOOR PLAN**

L01

Standard Square window

Standard Arched window

stone frame.

Rectangle operable window with ornate

Standard Square window (Blank)
Rectangle stone filled reveal

Rectangle operable window with arch glazing to follow ornate stone arch