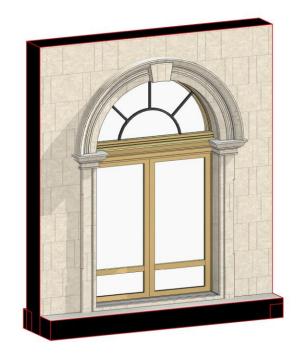

W01

W02

W03

**SIDE PORTICO WINDOW ELEVATION** 

FLANK MOLDINGS

PORTICO WINDOW PROFILE 1:10

**BAY WINDOW PROFILE** 1:10

**MAIN PORTICO WINDOW AXO** 