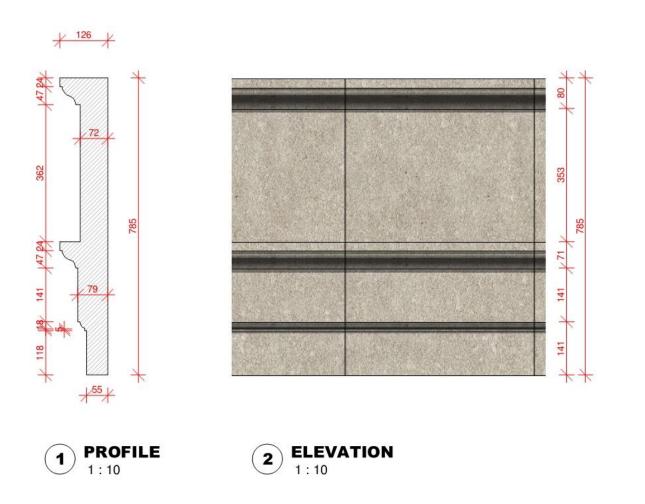

# **MOLDING 03**

FINISH: SULTANPUR DARK GRANITE - STAGGERED

4 SKIRTING AT DOOR REVEALS