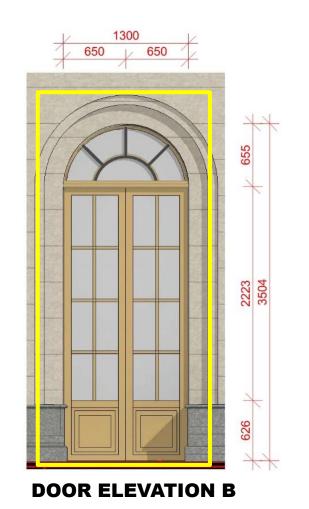

# **REFERENCE PLAN PARENTS** Standard door Rectangle operable double **D01** door with ornate stone frame. Standard door Rectangle operable double door with arch glazing to follow D02 ornate stone arch Standard door Rectangle single door **D03** without ornate frame Feature door **D03** Feature door solid metal panel IMAN ASIM FIRST FLOOR PLAN

Standard door

ornate stone frame.

Standard door

Standard door

Feature door

frame

**D01** 

**D02** 

D03

**D03** 

Rectangle operable double door with

Rectangle operable double door with arch glazing to follow ornate stone arch

Rectangle single door without ornate

Feature door solid metal panel

**DOOR ELEVATION A** 