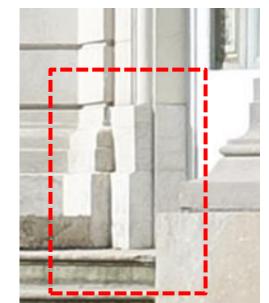

FINISH: CARVED SANDSTONE TILES

# **MOLDING 02**

FINISH: CARVED SANDSTONE TILES

# **MOLDING 03**

FINISH: SULTANPUR DARK GRANITE - STAGGERED

4 SKIRTING AT DOOR REVEALS