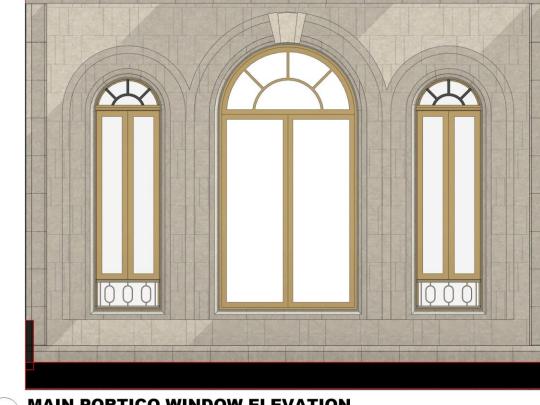

W01

W02

W03

**SIDE PORTICO WINDOW ELEVATION** 

FLANK MOLDINGS

PORTICO WINDOW PROFILE 1:10

**BAY WINDOW PROFILE** 1:10

**MAIN PORTICO WINDOW AXO** 