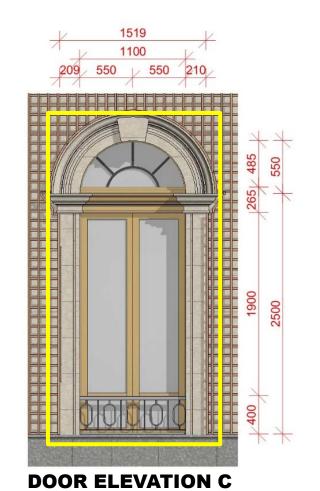

# **REFERENCE PLAN PARENTS** Standard door Rectangle operable double **D01** door with ornate stone frame. Standard door Rectangle operable double door with arch glazing to follow D02 ornate stone arch Standard door Rectangle single door **D03** without ornate frame Feature door **D03** Feature door solid metal panel IMAN ASIM FIRST FLOOR PLAN

Standard door

ornate stone frame.

Standard door

Standard door

Feature door

frame

**D01** 

**D02** 

D03

**D03** 

Rectangle operable double door with

Rectangle operable double door with arch glazing to follow ornate stone arch

Rectangle single door without ornate

Feature door solid metal panel

**DOOR ELEVATION A** 