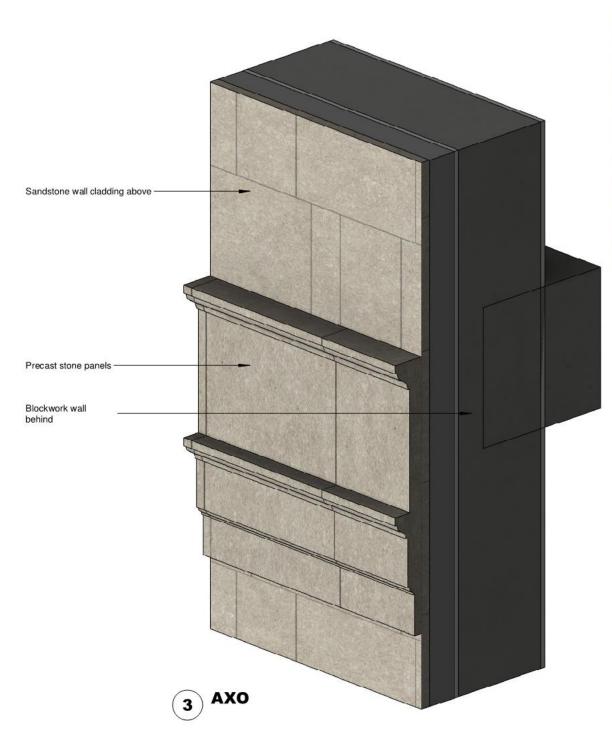

# **MOLDING 03**

FINISH: SULTANPUR DARK GRANITE - STAGGERED

4 SKIRTING AT DOOR REVEALS