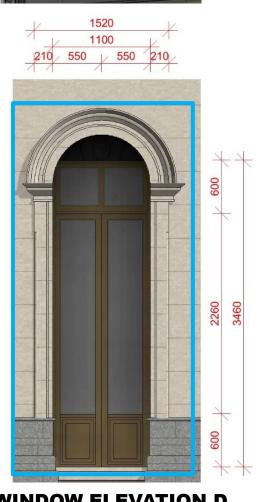

#### **WINDOW TYPES**

1500

1100

550 > 550

1500

1100

**WINDOW ELEVATION B** 

**WINDOW ELEVATION C** 

**WINDOW ELEVATION D** 

| EXTER | NAL FINISHES                                                         |
|-------|----------------------------------------------------------------------|
| S01   | STONE:<br>Rock face sandstone<br>Staggerbond tile pattern            |
| S02   | STONE:<br>Sardo granite (light)<br>1200 x 1200mm staggerbond tile    |
| S03   | STONE:<br>Sardo granite (dark)<br>(size?) tile                       |
| S04   | STONE:<br>External tile                                              |
| S04   | FLOORS:<br>INLAY-granite,<br>sultaphur light                         |
| S06   | COLUMNS<br>SANDSTONE. DUNE – YELLOW<br>/ DUNE HONED / QUARRY<br>FACE |
| S07   | FLOORS:<br>INLAY-granite,<br>sultaphur light                         |
| S08   | ROOF:                                                                |
| M01   | METAL:<br>Natural anodised aluminum                                  |
| M02   | METAL:<br>Matt bronze Anodised aluminium                             |
|       | LANDSCAPE:<br>Hedges                                                 |