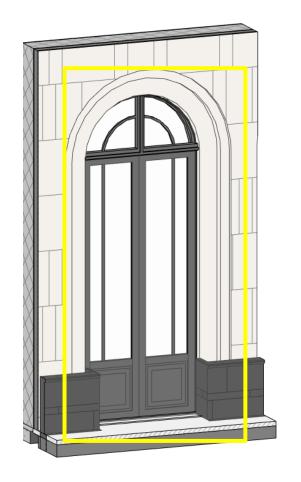

Standard door

ornate stone frame.

Standard door

Standard door

Feature door

frame

**D01** 

**D02** 

D03

**D03** 

Rectangle operable double door with

Rectangle operable double door with arch glazing to follow ornate stone arch

Rectangle single door without ornate

Feature door solid metal panel

**DOOR ELEVATION A** 

#### **DOOR TYPES**