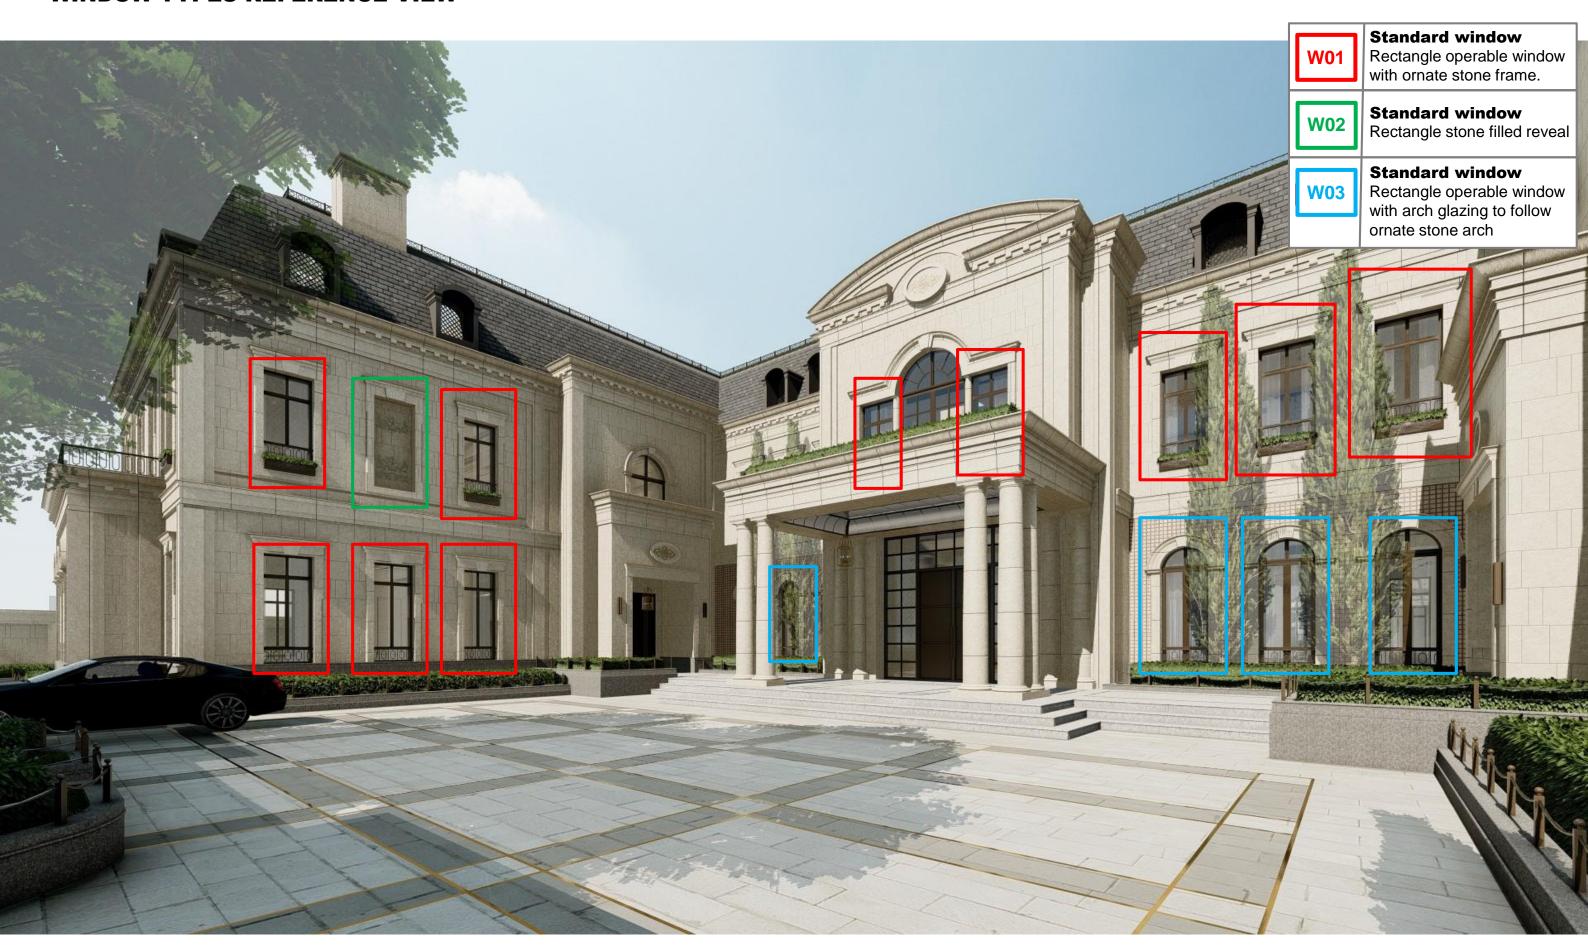

### **WINDOW TYPES REFERENCE VIEW**

L01

Standard Square window

Standard Arched window

stone frame.

Rectangle operable window with ornate

Standard Square window (Blank)
Rectangle stone filled reveal

Rectangle operable window with arch glazing to follow ornate stone arch