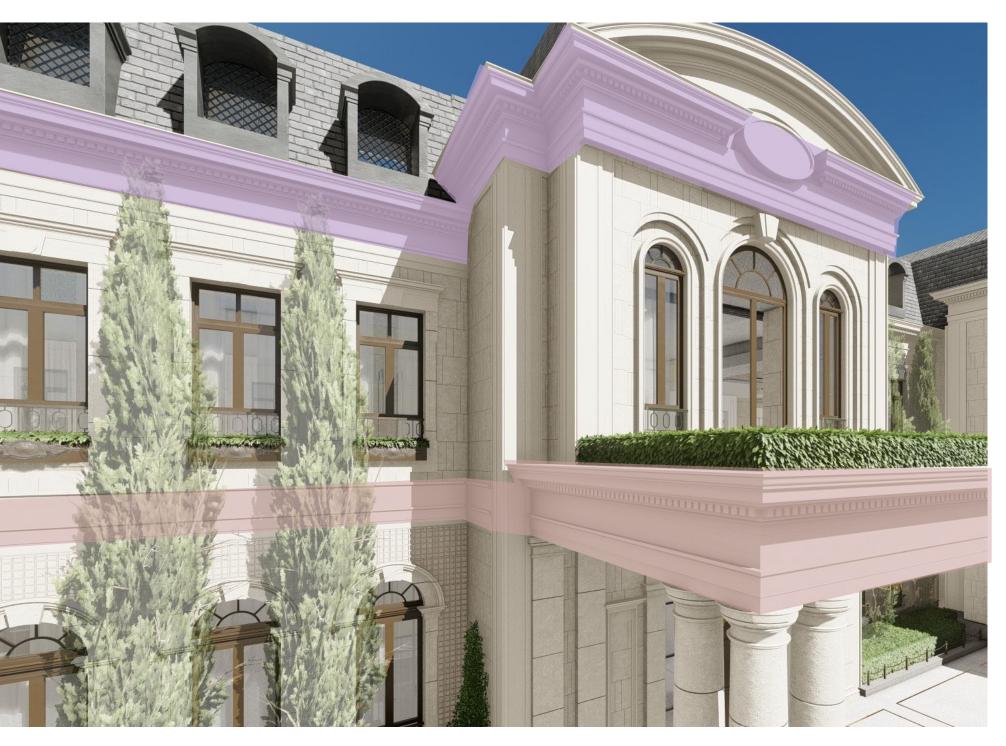

# GRC WALL DETAILS MOULDING PROFILES

FINISH: CARVED SANDSTONE TILES

# **MOLDING 02**

FINISH: CARVED SANDSTONE TILES

# **MOLDING 03**

FINISH: SULTANPUR DARK GRANITE - STAGGERED

4 SKIRTING AT DOOR REVEALS