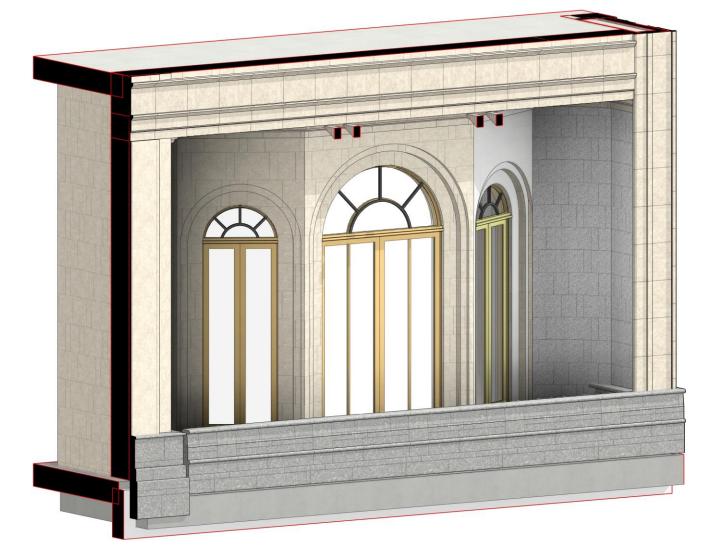

# APPROACH TO WINDOWS

### **WINDOW TYPES REFERENCE VIEW**

#### **WINDOW TYPES**

1500

1100

550 > 550

1500

1100

**WINDOW ELEVATION B** 

**WINDOW ELEVATION C** 

**WINDOW ELEVATION D** 

| EXTER | NAL FINISHES                                                         |
|-------|----------------------------------------------------------------------|
| S01   | STONE:<br>Rock face sandstone<br>Staggerbond tile pattern            |
| S02   | STONE:<br>Sardo granite (light)<br>1200 x 1200mm staggerbond tile    |
| S03   | STONE:<br>Sardo granite (dark)<br>(size?) tile                       |
| S04   | STONE:<br>External tile                                              |
| S04   | FLOORS:<br>INLAY-granite,<br>sultaphur light                         |
| S06   | COLUMNS<br>SANDSTONE. DUNE – YELLOW<br>/ DUNE HONED / QUARRY<br>FACE |
| S07   | FLOORS:<br>INLAY-granite,<br>sultaphur light                         |
| S08   | ROOF:                                                                |
| M01   | METAL:<br>Natural anodised aluminum                                  |
| M02   | METAL:<br>Matt bronze Anodised aluminium                             |
|       | LANDSCAPE:<br>Hedges                                                 |

L01

Standard Square window

Standard Arched window

stone frame.

Rectangle operable window with ornate

Standard Square window (Blank)
Rectangle stone filled reveal

Rectangle operable window with arch glazing to follow ornate stone arch

W01

W02

W03

**SIDE PORTICO WINDOW ELEVATION** 

FLANK MOLDINGS

PORTICO WINDOW PROFILE 1:10

**BAY WINDOW PROFILE** 1:10

**MAIN PORTICO WINDOW AXO** 

**7** A\_6300 - BAY WINDOW AXO