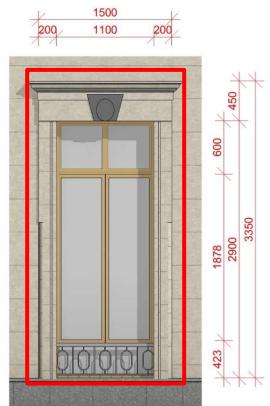

# **REFERENCE PLAN PARENTS** Standard door Rectangle operable double **D01** door with ornate stone frame. Standard door Rectangle operable double door with arch glazing to follow D02 ornate stone arch Standard door Rectangle single door **D03** without ornate frame Feature door **D03** Feature door solid metal panel IMAN ASIM FIRST FLOOR PLAN

Standard door

ornate stone frame.

Standard door

Standard door

Feature door

frame

**D01** 

**D02** 

D03

**D03** 

Rectangle operable double door with

Rectangle operable double door with arch glazing to follow ornate stone arch

Rectangle single door without ornate

Feature door solid metal panel

**DOOR ELEVATION A** 