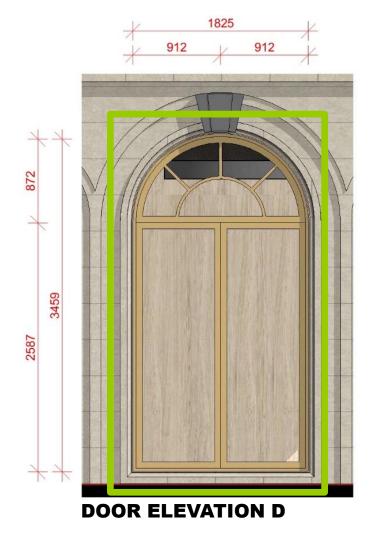

# **REFERENCE PLAN PARENTS** Standard door Rectangle operable double **D01** door with ornate stone frame. Standard door Rectangle operable double door with arch glazing to follow D02 ornate stone arch Standard door Rectangle single door **D03** without ornate frame Feature door **D03** Feature door solid metal panel IMAN ASIM FIRST FLOOR PLAN

Standard door

ornate stone frame.

Standard door

Standard door

Feature door

frame

**D01** 

**D02** 

D03

**D03** 

Rectangle operable double door with

Rectangle operable double door with arch glazing to follow ornate stone arch

Rectangle single door without ornate

Feature door solid metal panel

**DOOR ELEVATION A** 