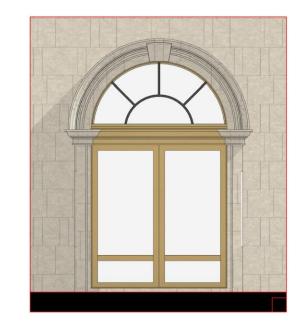

W01

W02

W03

**SIDE PORTICO WINDOW ELEVATION** 

FLANK MOLDINGS

PORTICO WINDOW PROFILE 1:10

**BAY WINDOW PROFILE** 1:10

**MAIN PORTICO WINDOW AXO** 