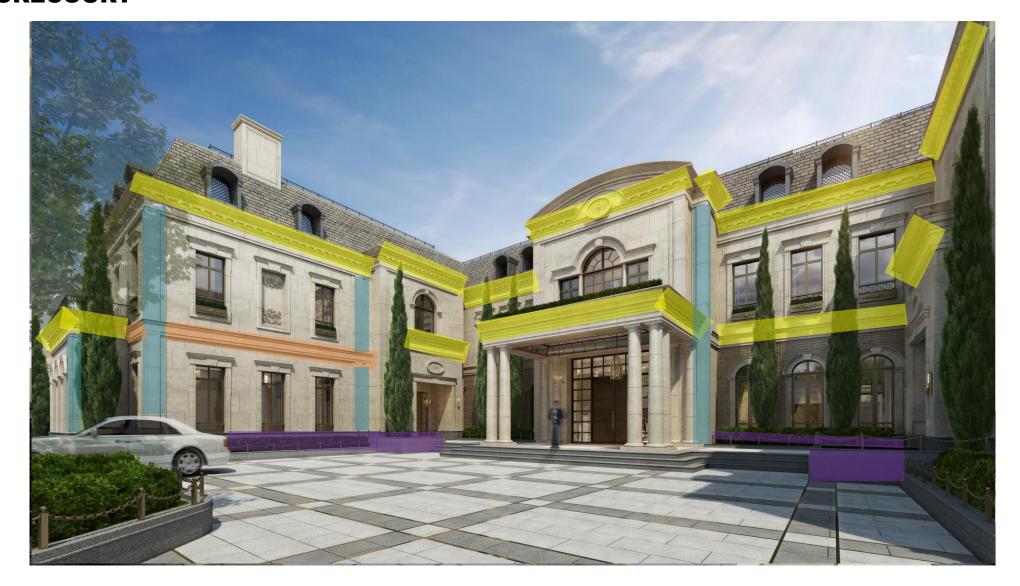

# **PARENTS & IMAN'S FORECOURT**

# **PARENTS & IMAN'S FORECOURT**

| BA1 | Full entablature<br>in-line with half<br>band     |  |
|-----|---------------------------------------------------|--|
| BA2 | Full entablature<br>on top of half<br>band        |  |
| ваз | Full entablature<br>on top of full<br>entablature |  |