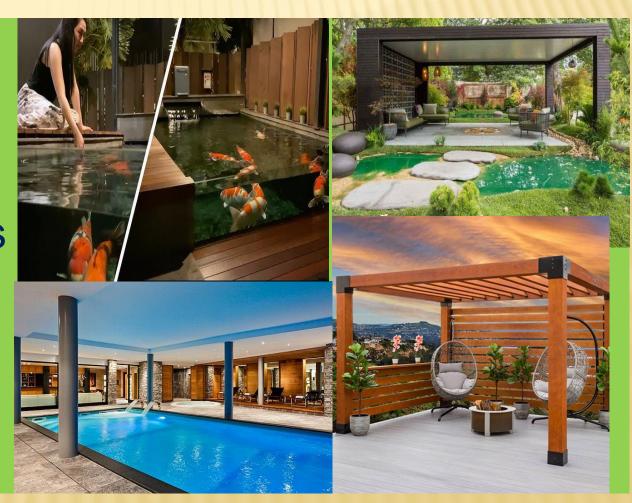

#### **OUR COMPANY DESIGNS PERGOLAS & GAZEBOS**

We at M/s Mirage Al Namaa Technical ourselves for the premium Swimming Pool and Landscaping services that brings beauty and joy to the lives of people in UAE. Just because we live in a desert doesn't mean it has to feel like one. We design and build some of the finest Pergola and Gazebo you can think of for your backyard landscape design. A pergola is an arched structure giving shade to a passageway, walkway or sitting area. Usually covered with wood vines, a pergola is a scenic addition to your landscape architecture

# OUR COMPANY WATER FEATURE

Observe the fish as they swim around the pond and discover serenity like never before. Usually associated with soulfulness and spirituality, water can lend your backyard the much-needed air of peacefulness. However, while the right water features can do wonders for your backyard, the wrong choice can make the layout appear chaotic.

We are Specialized in Swimming Pool and Water feature, we help you pick out the perfect swimming pool & water features to compliment your landscape design. So whether you have a forest themed outdoors, or a geometric design for a contemporary look, we have the perfect choices for you.