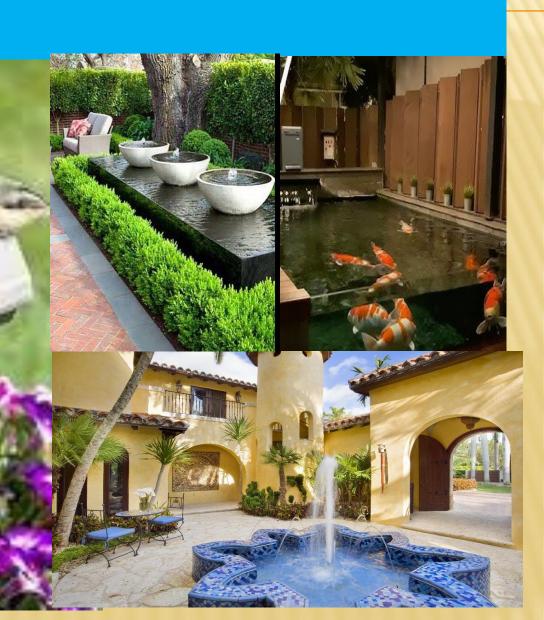

# OUR COMPANY WATER FEATURE

Observe the fish as they swim around the pond and discover serenity like never before. Usually associated with soulfulness and spirituality, water can lend your backyard the much-needed air of peacefulness. However, while the right water features can do wonders for your backyard, the wrong choice can make the layout appear chaotic.

We are Specialized in Swimming Pool and Water feature, we help you pick out the perfect swimming pool & water features to compliment your landscape design. So whether you have a forest themed outdoors, or a geometric design for a contemporary look, we have the perfect choices for you.