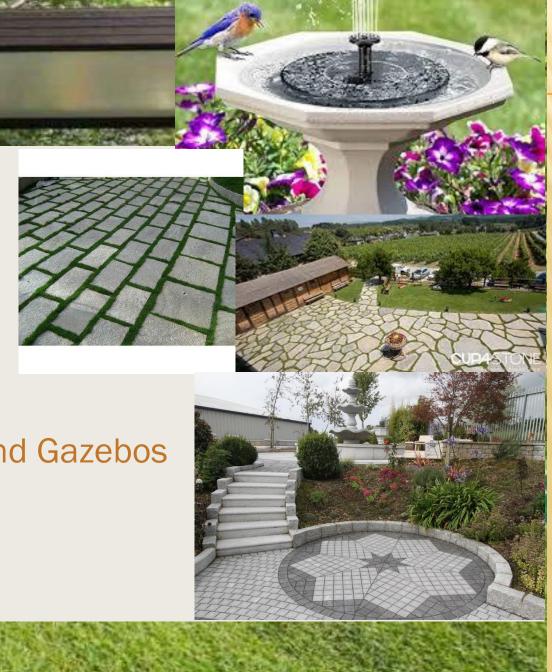

# OUR COMPANY SERVICES

- Landscape Design and Planting
  - Swimming Pools and Water Fountains
- Landscape Lighting
  - New Lawns
  - Tree and Shrub Planting
  - Stone Walls
  - Brick Walkways
  - Granite Steps and Hard scaping Works
  - Landscape Wooden Trellis, Pergola and Gazebos
  - Ideal Block Retaining Walls
  - Irrigation Design and Irrigation works

#### **OUR COMPANY DESIGNS PERGOLAS & GAZEBOS**

We at M/s Mirage Al Namaa Technical ourselves for the premium Swimming Pool and Landscaping services that brings beauty and joy to the lives of people in UAE. Just because we live in a desert doesn't mean it has to feel like one. We design and build some of the finest Pergola and Gazebo you can think of for your backyard landscape design. A pergola is an arched structure giving shade to a passageway, walkway or sitting area. Usually covered with wood vines, a pergola is a scenic addition to your landscape architecture