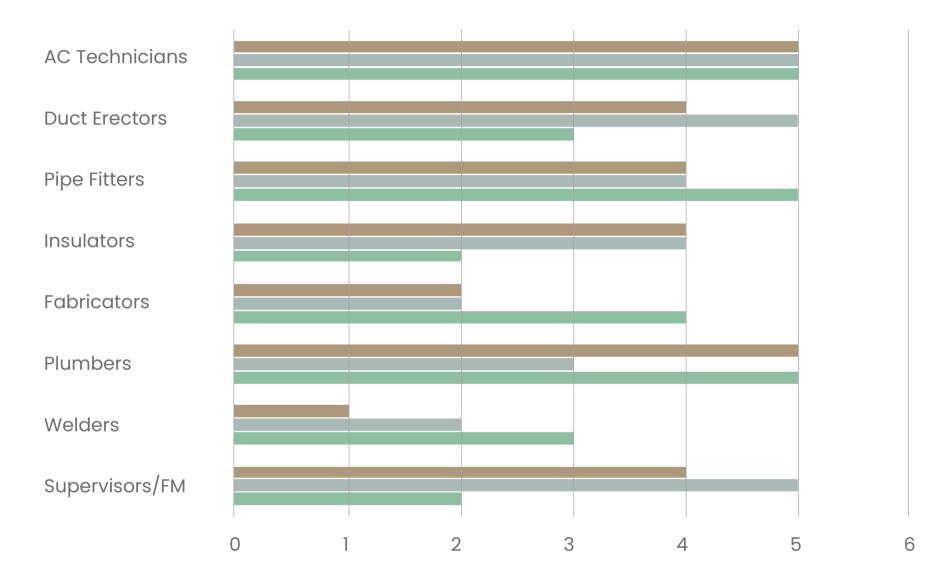

# RESOURCES - Air Conditioning, Electrical, Plumbing & Drainage

|              | AC<br>Technicians | Duct<br>Erectors | Pipe<br>Fitters | Insulators | Fabricators | Plumbers | Welders | Supervisors<br>/FM |
|--------------|-------------------|------------------|-----------------|------------|-------------|----------|---------|--------------------|
| ■ Expert     | 5                 | 4                | 4               | 4          | 2           | 5        |         | 4                  |
| ■ Mid-Senior | 5                 | 5                |                 |            | 2           | 3        | 2       | 5                  |
| Junior       | 5                 | 3                | 5               | 2          | 4           | 5        | 3       | 2                  |