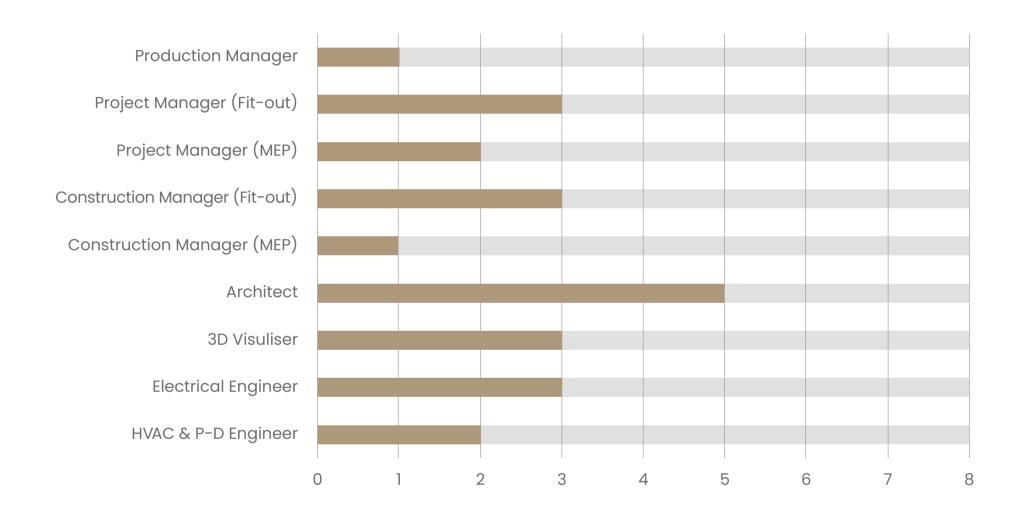

# RESOURCES - Staff

|        | Production<br>Manager | Project<br>Manager<br>(Fit-out) | Project<br>Manager<br>(MEP) | Construction<br>Manager<br>(Fit-out) | Construction<br>Manager<br>(MEP) | Architect | 3D<br>Visuliser | Electrical<br>Engineer | HVAC &<br>P-D Engineer |
|--------|-----------------------|---------------------------------|-----------------------------|--------------------------------------|----------------------------------|-----------|-----------------|------------------------|------------------------|
| Number | 1                     | 3                               | 2                           | 3                                    | 1                                | 5         | 3               | 3                      | 2                      |

\* Only keystaff listed above