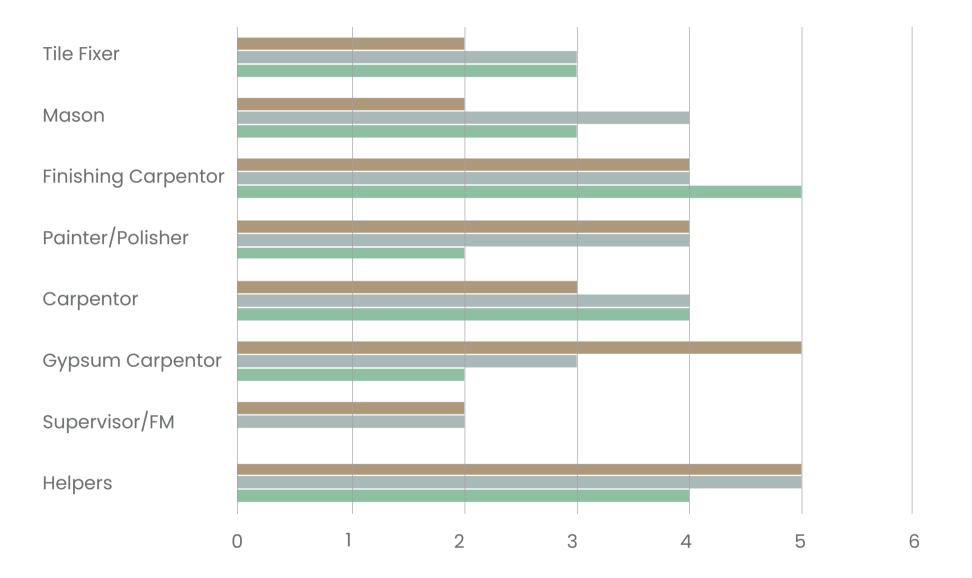

# RESOURCES - Fitout / Joinery

|              | Tile Fixer | Mason | Finishing<br>Carpenter | Painter /<br>Polisher | Carpenter | Gypsum<br>Carpenter | Supervisor<br>/FM | Helpers |
|--------------|------------|-------|------------------------|-----------------------|-----------|---------------------|-------------------|---------|
| ■ Expert     | 2          | 2     | 4                      | 4                     | 3         | 5                   | 2                 | 5       |
| ■ Mid-Senior | 3          |       |                        |                       |           | 3                   | 2                 | 5       |
| Junior       | 3          | 3     | 5                      | 2                     | 4         | 2                   |                   | 4       |